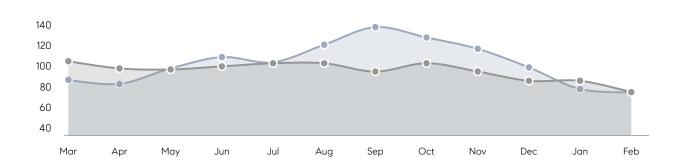

PRICE  | 102%      | 100%      |          |
|                | AVERAGE SOLD PRICE | \$394,800 | \$351,545 | 12%      |
|                | # OF CONTRACTS     | 33        | 22        | 50%      |
|                | NEW LISTINGS       | 35        | 41        | -15%     |
| Condo/Co-op/TH | AVERAGE DOM        | 60        | 35        | 71%      |
|                | % OF ASKING PRICE  | 101%      | 100%      |          |
|                | AVERAGE SOLD PRICE | \$173,917 | \$252,500 | -31%     |
|                | # OF CONTRACTS     | 6         | 2         | 200%     |
|                | NEW LISTINGS       | 10        | 8         | 25%      |
|                |                    |           |           |          |

Mar 2022

Mar 2021

% Change

# Elizabeth

MARCH 2022

### Monthly Inventory





### Contracts By Price Range



### Listings By Price Range



# COMPASS



Compass makes no representations or warranties, express or implied, with respect to future market conditions or prices of residential product at the time the subject property or any competitive property is complete and ready for occupancy or with respect to any report, study, finding, recommendation or other information provided by Compass herein. Moreover, no warranty, express or implied, is made or should be assumed regarding the accuracy, adequacy, completeness, legality, reliability, merchantability or fitness for a particular purpose of any information, in part or whole, contained herein. All material is presented with the understanding that Compass shall not be deemed to provide legal, accounting or other p