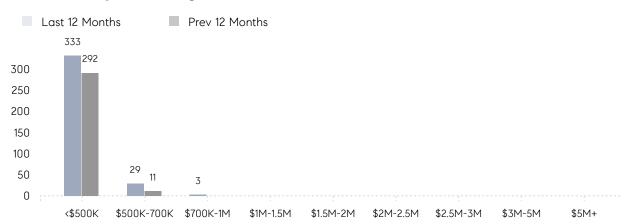

|
|                | AVERAGE SOLD PRICE | \$394,800 | \$351,545 | 12%      |
|                | # OF CONTRACTS     | 33        | 22        | 50%      |
|                | NEW LISTINGS       | 35        | 41        | -15%     |
| Condo/Co-op/TH | AVERAGE DOM        | 60        | 35        | 71%      |
|                | % OF ASKING PRICE  | 101%      | 100%      |          |
|                | AVERAGE SOLD PRICE | \$173,917 | \$252,500 | -31%     |
|                | # OF CONTRACTS     | 6         | 2         | 200%     |
|                | NEW LISTINGS       | 10        | 8         | 25%      |
|                |                    |           |           |          |

Mar 2022

Mar 2021

% Change

# Elizabeth

MARCH 2022

### Monthly Inventory





### Contracts By Price Range



### Listings By Price Range



# COMPASS



Compass makes no representations or warranties, express or implied, with respect to future market conditions or prices of residential product at the time the subject property or any competitive property is complete and ready for occupancy or with respect to any report, study, finding, recommendation or other information provided by Compass herein. Moreover, no warranty, express or implied, is made or should be assumed regarding the accuracy, adequacy, completeness, legality, reliability, merchantability or fitness for a particular purpose of any information, in part or whole, contained herein. All material is presented with the understanding that Compass shall not be deemed to provide legal, accounting or other professional services. This is no