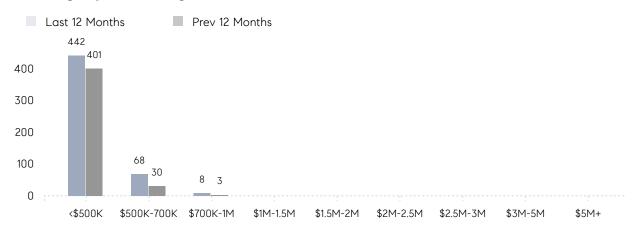

AVERAGE SOLD PRICE | \$394,800 | \$351,545 | 12%      |
|                | # OF CONTRACTS     | 33        | 22        | 50%      |
|                | NEW LISTINGS       | 35        | 41        | -15%     |
| Condo/Co-op/TH | AVERAGE DOM        | 60        | 35        | 71%      |
|                | % OF ASKING PRICE  | 101%      | 100%      |          |
|                | AVERAGE SOLD PRICE | \$173,917 | \$252,500 | -31%     |
|                | # OF CONTRACTS     | 6         | 2         | 200%     |
|                | NEW LISTINGS       | 10        | 8         | 25%      |
|                |                    |           |           |          |

Mar 2022

Mar 2021

% Change

# Elizabeth

MARCH 2022

### Monthly Inventory





### Contracts By Price Range



### Listings By Price Range



# COMPASS



Compass makes no representations or warranties, express or implied, with respect to future market conditions or prices of residential product at the time the subject property or any competitive property is complete and ready for occupancy or with respect to any report, study, finding, recommendation or other information provided by Compass herein. Moreover, no warranty, express or implied, is made or should be assumed regarding the accuracy, adequacy, completeness, legality, reliability, merchantability or fitness for a particular purpose of any information, in part or whole, contained herein. All material is presented with the understanding that Compass shall not be deemed to provide legal, accounting or other professional services. This is not intended to solicit the purch